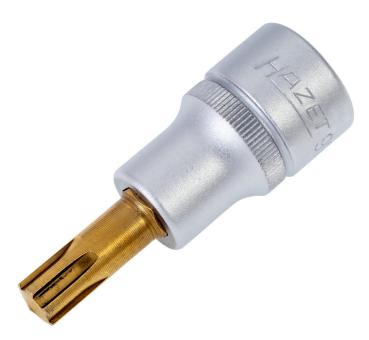

## **Product data sheet**

**991-9** EAN-No. 4000896**132812** 

## Size M9 · 125 1/2 · ○

## Application:

FIAT engines 1.2 8V / 16 V

- Short design
- With knurling
- Surface: TIN
- Made in Germany
- Drive: 125 1/2
- Output: O
- Wrench size: · M9
- Dimensions / length: 63 mm
- Length I1: 25 mm
- Net weight: 0.08 kg
- For manual operation