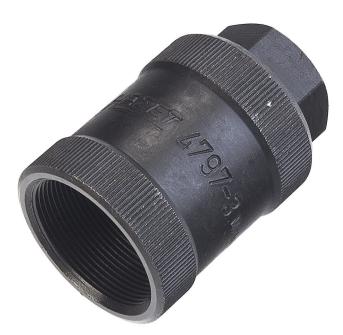

## Application:

For disassembly of tight common rail injectors without removing the cylinder head

- External adapter with inside thread M16 x 1.5 on M27 x 1
- Removal of **Bosch** injectors with outside thread M27 x 1
- In conjunction with impact extractor 4797-1
- Operating mode:

The external adapter must be used when the injector claw cannot be used, either because of the vehicle type or because of the lack of space.

Note: after removing the injector with the external adapter, replace the injector