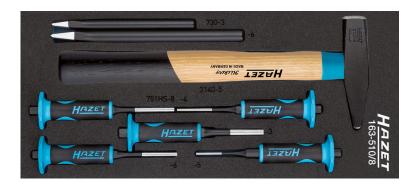

## Product data sheet 163-510/8 EAN-No. 4000896215003

## 1/3+ (392 x 172 mm) · 8-pieces

- HAZET Safety-Insert-System (SIS)
- For HAZET *Assistent* with a drawer depth of 398 mm:
- 173 · 179 · 179N · 179NX · 179W · 179NW · 179BIG-1 · 179XL · 179NXL · 179XXL · 179NXXL · 179AXXL · 179TXXL · 180
- Made in Germany
- Dimensions: 392 mm x 172 mm
- Order system size: 1/3+ (392 x 172 mm)

HAZET Safety-Insert-System (SIS)

- Safety and organisation for your workplace
- · Perfect organisation system so you can keep track of where your tools are stored
- Save time by having your tools easy to find and access
- Recessed grips for rapid tool removal
- Quick and reliable completeness check the two-coloured soft foam insert clearly shows where tools are missing
- Precisely milled recesses hold every tool in place and prevent it from wobbling out of place. Optimum fit and space utilisation
- Effective protection against dirt and impact keeps your tools in perfect condition
- High-quality, durable PE foam (polyethylene foam) without chemical vapours. Resistant to oil and chemicals
- Easy-care and simple to clean: brush under running water dry done
- For your tool trolley or work bench
- Unlimited combination options
- Number of tools: 8