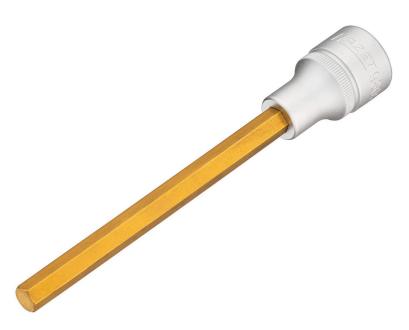

## Product data sheet 986 SL-8 EAN-No. 4000896232345

Size 8 mm · 125 1/2 · O

- Extra long design
- With knurling
- Surface: TIN
- DIN 7422
- Made in Germany
- Drive: 125 1/2
- Output: O
- Wrench size: 8 mm
- Dimensions: 140 mmLength I1: 102 mm
- For manual operation