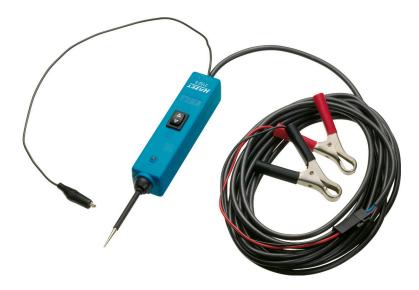

## Application:

For testing electrical components, e.g. electrical fuel pumps, relays, lamps, window lift motors, etc.

- LED display and integrated lighting
- Especially for the workshop area (motorcycles, passenger cars, commercial vehicles, boats)
- 12-24 V
- 6 m cable and integrated lighting
- Short circuit proof 7.5 Ampere
- Optimal lighting of the testing point
- Several acoustical signals
- Immediate checking of polarity due to red / green LED display
- Detects bonding defaults
- Continuity test: e.g. relays, safety fuse, switches, wiring, etc.
- Self-testing function
- Made in Germany
- Dimensions / length: 6000 mm
- Net weight: 0.51 kg