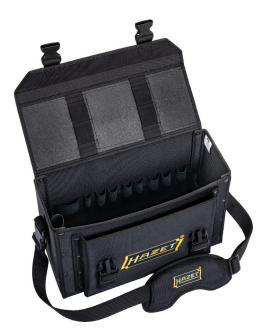

## L x W x H: 430 mm x 285 mm x 190 mm

- Tool bag, small · empty
- Robust outer shell made of high-strength polyester, developed for tough construction site conditions
- Comfortable transport: Special carrying strap with wide, padded shoulder strap minimises the carrying weight and prevents uncomfortable pressure
- Organised system: Individual compartments for each tool allow quick access and easy insertion
- · Practical additional space: Additional compartment in the front of the bag for secure storage of plans and papers
- Improved working: ideal bag for crafts and trades professionals to maximise efficiency and organisation on the construction site
- · Ease of use: Quick and handy storage of the most frequently used tools indoors
- · Solid construction: Durable inner base and outer shell for perfect daily use in demanding environments
- Dimensions / length: 430 mm x 285 mm x 190 mm