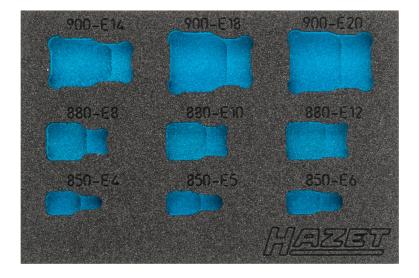

## 2-component soft foam insert · empty

- For 1557/9
- Made in Germany
- Dimensions / length: 172 mm x 114 mm
- Order system size: 1/9 (172 x 114 mm) / also for HAZET 165-S
- HAZET Safety-Insert-System (SIS)
- Safety and organisation for your workplace
- Perfect organisation system so you can keep track of where your tools are stored
- · Save time by having your tools easy to find and access
- Recessed grips for rapid tool removal
- Quick and reliable completeness check the two-coloured soft foam insert clearly shows where tools are missing
- · Precisely milled recesses hold every tool in place and prevent it from wobbling out of place. Optimum fit and space utilisation
- Effective protection against dirt and impact keeps your tools in perfect condition
- High-quality, durable PE foam (polyethylene foam) without chemical vapours. Resistant to oil and chemicals
- Easy-care and simple to clean: brush under running water dry done
- For your tool trolley or work bench
- Unlimited combination options