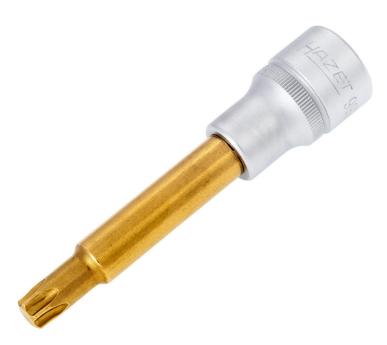

## Product data sheet 992 LG-T 50 EAN-No. 4000896103133

Size T50 · 125 1/2 · ○

- Long design
- With knurling
- Surface: TIN
- Made in Germany
- Drive: 125 1/2
- Output: O
- Wrench size: · T50
- Dimensions / length: 100 mm
- Length I1: 62 mmNet weight: 0.12 kg
- For manual operation