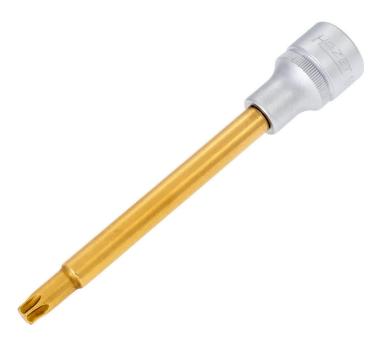

## Product data sheet 992 S Lg-T 45 EAN-No. 4000896047635

Size T45 · 125 1/2 · ○

## Application:

Intake manifold **FORD** Scorpio 2.4  $\cdot$  2.8 and 2.9 l injection engine **VW** Passat gearbox type 02 A, 1.6  $\cdot$  1.8 and 2.0 l (inside TORX® screws T45)

- Extra long design
- Surface: TIN
- Made in Germany
- Drive: 125 1/2
- Output: O
- Wrench size: · T45
- Dimensions / length: 138 mm
- Length I1: 100 mm
  Net weight: 0.08 kg
- For manual operation