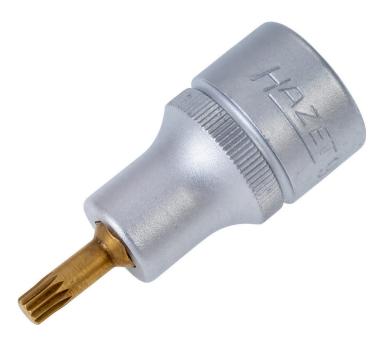

## **Product data sheet**

**990-5** EAN-No. 4000896**047307** 

## Size M5 ⋅ 125 ½ ⋅ ○

- Short design
- With knurling
- Surface: TIN
- Made in Germany
- Drive: 125 1/2
- Output: O
- Wrench size: · M5
- Dimensions / length: 52 mm
- Length I1: 14 mm
- Net weight: 0.06 kg
- For manual operation