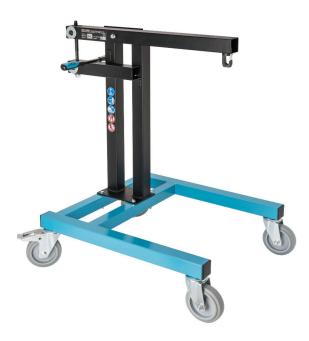

## **Product data sheet**

**4972-3** EAN-No. 4000896**215782** 

## Application:

Secure retention and movement of heavy components, e.g. when disassembling and assembling brake callipers and wheel hubs on commercial vehicles

- Allows you to work safely, without straining your back, in tight spaces in the wheel arch on trucks, buses, trailers and trailer axles
- Lifting aid single, without brake calliper holder 4972-1 and wheel hub holder 4972-4
- Maximum load: 75 kg
- · Makes fitting screws easier
- Takes the various installation situations of the brake callipers into consideration
- Easy to use
- One-hand operation via spindle
- · Second person not required
- Setting range min./max.: 716 911 mm
- · Made in Germany