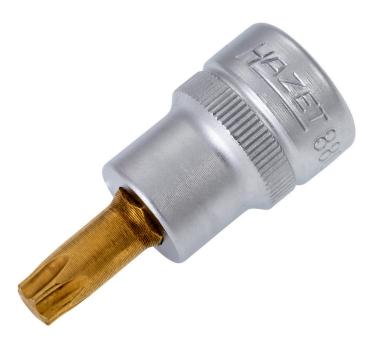

## Product data sheet 8802-T 40 EAN-No. 4000896**039708**

Size T40 · 10 ⅔ · ○

## Application:

For brake calliper screws at the rear axle on MERCEDES-BENZ type 211 (E-Class)

- Short design
- With knurling
- Surface: 🎟
- Made in Germany
- Drive: 10 3/8
- Output: O
- Wrench size: T40
- Dimensions / length: 43.5 mm
- Length I1: 17 mm
- Net weight: 0.04 kg
- For manual operation