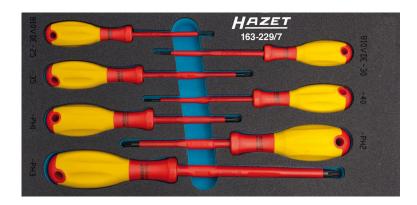

## Product data sheet 163-229/7 EAN-No. 4000896177844

## 1/3 (342 x 172 mm) / also for HAZET 165-L · 7-pieces · 0.4 x 2.5 - 0.8 x 4 · PH1 - PH3 · O, C

- HAZET Safety-Insert-System (SIS)
- Safety-Insert-System, 2-component soft foam insert. Insert also suitable for HAZET Assistent
- Surface: with protective insulation
- IEC 60900:2018
- Output: **O**,
- Dimensions: 342 mm x 172 mm
- A A
- Net weight: 0.49 kg
- Order system size: 1/3 (342 x 172 mm) / also for HAZET 165-L

HAZET Safety-Insert-System (SIS)

- Safety and organisation for your workplace
- Perfect organisation system so you can keep track of where your tools are stored
- · Save time by having your tools easy to find and access
- Recessed grips for rapid tool removal
- Quick and reliable completeness check the two-coloured soft foam insert clearly shows where tools are missing
- Precisely milled recesses hold every tool in place and prevent it from wobbling out of place. Optimum fit and space utilisation
- · Effective protection against dirt and impact keeps your tools in perfect condition
- High-quality, durable PE foam (polyethylene foam) without chemical vapours. Resistant to oil and chemicals
- Easy-care and simple to clean: brush under running water dry done
- For your tool trolley or work bench
- Unlimited combination options
- Number of tools: 7