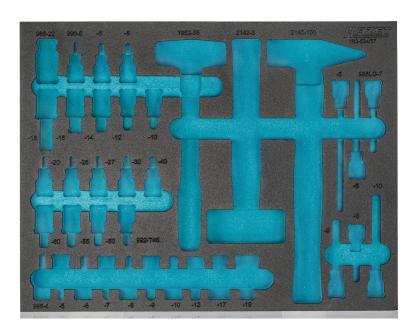

## 2-component soft foam insert · empty

For 163-534/37

Made in Germany

HAZET Safety-Insert-System (SIS)

- Safety and organisation for your workplace
- Perfect organisation system so you can keep track of where your tools are stored
- Save time by having your tools easy to find and access
- Recessed grips for rapid tool removal
- Quick and reliable completeness check the two-coloured soft foam insert clearly shows where tools are missing
- Precisely milled recesses hold every tool in place and prevent it from wobbling out of place. Optimum fit and space utilisation
- Effective protection against dirt and impact keeps your tools in perfect condition
- High-quality, durable PE foam (polyethylene foam) without chemical vapours. Resistant to oil and chemicals
- Easy-care and simple to clean: brush under running water dry done
- For your tool trolley or work bench
- Unlimited combination options