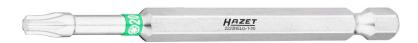

## Product data sheet 2223 N E Lg-T 20 EAN-No. 4000896244089

## Size T20 · 🕸 · 🔿

- Extra long design
- Hexagon drive ISO 1173 C6.3 (1/4")
- Drive: 🕸
- Output: O
- Wrench size: · T20
- Dimensions / length: 89 mm
- For manual and impact operation
- New HAZET bit range