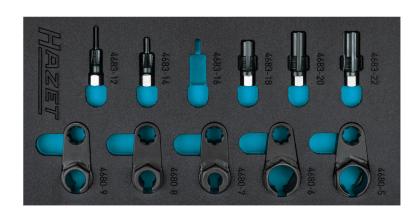

## 1/3 (342 x 172 mm) / also for HAZET 165-L · 10-pieces · 22 · 24 · 14 · 17 · 19

- HAZET Safety-Insert-System (SIS)
- Made in Germany
- Dimensions / length: 342 mm x 172 mm
- Order system size: 1/3 (342 x 172 mm) / also for HAZET 165-L

HAZET Safety-Insert-System (SIS)

- · Safety and organisation for your workplace
- Perfect organisation system so you can keep track of where your tools are stored
- · Save time by having your tools easy to find and access
- Recessed grips for rapid tool removal
- Quick and reliable completeness check the two-coloured soft foam insert clearly shows where tools are missing
- Precisely milled recesses hold every tool in place and prevent it from wobbling out of place. Optimum fit and space utilisation
- Effective protection against dirt and impact keeps your tools in perfect condition
- High-quality, durable PE foam (polyethylene foam) without chemical vapours. Resistant to oil and chemicals
- Easy-care and simple to clean: brush under running water dry done
- For your tool trolley or work bench
- Unlimited combination options
- Number of tools: 10

## **Order Number** 163-611/10

4680 • ● • %

4680 • ● • % 24

4680 • ● • <sup>©</sup>

4680 • ● • % 17

4680 • ● • <sup>⊕</sup><sup>½</sup>

4683-12 • 13 mm outside hexagon

4683-14 • 13 mm outside hexagon

4683-18 • 13 mm outside hexagon

4683-22 • 13 mm outside hexagon