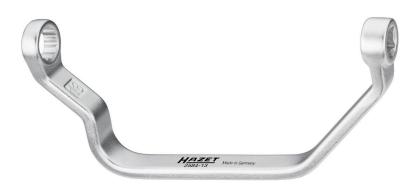

## Application:

Operation of difficult to access fastening screw on the intake manifold (behind the high-pressure pump)

- Designed as a "suitcase handle", enabling the screw connections to be easily tightened with torque
- For e.g. 3-cylinder common rail engines 1.4 I
  AUDI A1 model year 2014 → 2018
  SEAT Ibiza 4 model year 2015 →
  VW Polo 5 model year 2014 → 2017
  ŠKODA Fabia 3 model year 2014 → 2018 · Rapid model year 2015 → 2018
- Surface: chrome-plated
- Made in Germany
- Drive: 10 3/6
- Output:
- Wrench size: 13 mm
- Dimensions / length: 166 mm
- For manual operation