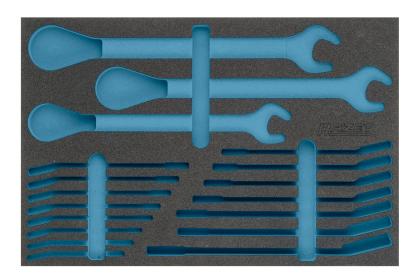

## 2-component soft foam insert · empty

For 163-366/18

- · Made in Germany
- Dimensions / length: 519 mm x 342 mm
- Order system size: 3/3 (519 x 342 mm)

HAZET Safety-Insert-System (SIS)

- Safety and organisation for your workplace
- Perfect organisation system so you can keep track of where your tools are stored
- Save time by having your tools easy to find and access
- Recessed grips for rapid tool removal
- Quick and reliable completeness check the two-coloured soft foam insert clearly shows where tools are missing
- Precisely milled recesses hold every tool in place and prevent it from wobbling out of place. Optimum fit and space utilisation
- Effective protection against dirt and impact keeps your tools in perfect condition
- High-quality, durable PE foam (polyethylene foam) without chemical vapours. Resistant to oil and chemicals
- Easy-care and simple to clean: brush under running water dry done
- For your tool trolley or work bench
- Unlimited combination options