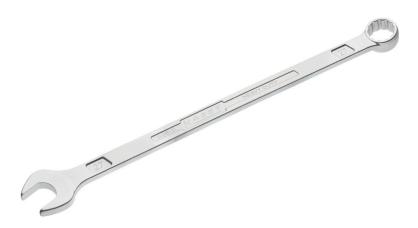

## Size 27 mm · ®

- · Loading capacity at least twice as high as DIN
- At least 25% longer than comparable standard wrenches for greater power transmission
- · Better accessibility with low-lying screw connections
- Shank with extra sturdy double-T-profile slim design
- Extra long design
- Surface: chrome-plated
- · Made in Germany
- Output: 🕲
- Wrench size: 27 mm
- Dimensions: 480 mm
- Higher torque due to the long lever means: **More power less force** 
  - Higher torque with the same effort
  - Less effort at the same torque due to long lever arm
- High HAZET competence in the development and production of wrenches for over 100 years
- Drop forged in dies developed and produced by HAZET
- High quality in development, production, and the materials used in all HAZET wrenches offer the user the greatest possible security and protection from injury, which means: before a HAZET wrench breaks at all, it warps and "signals" the significant overload to the user!