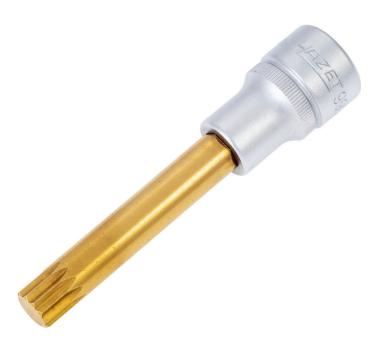

## Product data sheet 990 LG-12 EAN-No. 4000896047345

## Size M12 · 125 1/2 · ○

- Long design
- With knurling
- Surface: TIN
- Made in Germany
- Drive: 125 1/2
- Output: O
- Wrench size: · M12
- Dimensions / length: 100 mm
- Length I1: 62 mmNet weight: 0.12 kgFor manual operation