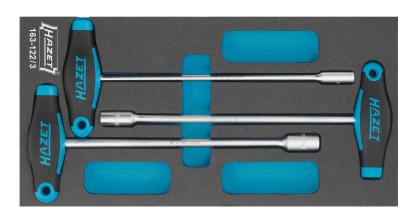

## Product data sheet 163-122/3 EAN-No. 4000896153534

## 1/3 (342 x 172 mm) / also for HAZET 165-L · 3-pieces · 8 · 10 · 13 · ●

- HAZET Safety-Insert-System (SIS)
- Safety-Insert-System, 2-component soft foam insert. Insert also suitable for HAZET Assistent
- Ergonomically shaped HAZET 2-component T-handle
- Made in Germany
- Output:
- Dimensions: 342 mm x 172 mm
- Net weight: 0.54 kg
- Order system size: 1/3 (342 x 172 mm) / also for HAZET 165-L

## HAZET Safety-Insert-System (SIS)

- · Safety and organisation for your workplace
- Perfect organisation system so you can keep track of where your tools are stored
- Save time by having your tools easy to find and access
- Recessed grips for rapid tool removal
- Quick and reliable completeness check the two-coloured soft foam insert clearly shows where tools are missing
- Precisely milled recesses hold every tool in place and prevent it from wobbling out of place. Optimum fit and space utilisation
- Effective protection against dirt and impact keeps your tools in perfect condition
- High-quality, durable PE foam (polyethylene foam) without chemical vapours. Resistant to oil and chemicals
- Easy-care and simple to clean: brush under running water dry done
- For your tool trolley or work bench
- Unlimited combination options
- Number of tools: 3

**Handle** Ergonomically shaped HAZET 2-component T-handle

**Order Number** 

163-122/3