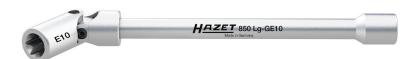

## Product data sheet 850 LG-GE 10 EAN-No. 4000896223572

## Size E10 • 63 1/4" • @

- Socket and extension permanently connected
- With hinge for working in areas with restricted access and for getting around obstructive edges
- Surface: chrome-plated, polished
- Made in Germany
- Drive: 63 1/4
- Output: 🖲
- Wrench size: · E10
- Dimensions / length: 150 mm
- Diameter d1 (output side): 12 mm
- Diameter d2 (drive side): 13.5 mm
- For manual operation