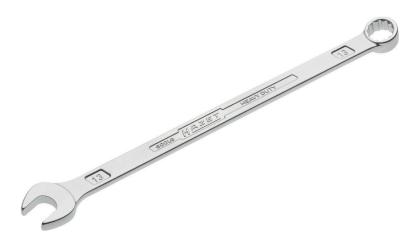

## Product data sheet 600 LG-13 EAN-No. 4000896198238

## Size 13 mm · 1

- Loading capacity at least twice as high as DIN
- At least 25% longer than comparable standard wrenches for greater power transmission
- · Better accessibility with low-lying screw connections
- Shank with extra sturdy double-T-profile slim design
- Extra long design
- Surface: chrome-plated
- Made in Germany
- Output: 🕲
- Wrench size: 13 mm
- Dimensions / length: 245 mm
- Higher torque due to the long lever means: **More power less force** 
  - Higher torque with the same effort
  - Less effort at the same torque due to long lever arm
- High HAZET competence in the development and production of wrenches for over 100 years
- Drop forged in dies developed and produced by HAZET
- High quality in development, production, and the materials used in all HAZET wrenches offer the user the greatest possible security and protection from injury, which means: before a HAZET wrench breaks at all, it warps and "signals" the significant overload to the user!