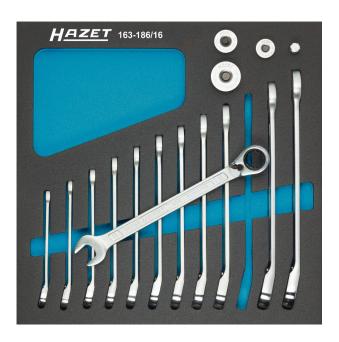

## Product data sheet 163-186/16 EAN-No. 4000896162253

2/3 (344 x 342 mm) · 16-pieces · 8 - 19 · @

- HAZET Safety-Insert-System (SIS)
- Safety-Insert-System, 2-component soft foam insert.
  Insert also suitable for HAZET Assistent
- Output: 🕲
- Dimensions / length: 344 mm x 342 mm
- Net weight: 1.5 kg
- Order system size: 2/3 (344 x 342 mm)

HAZET Safety-Insert-System (SIS)

- Safety and organisation for your workplace
- Perfect organisation system so you can keep track of where your tools are stored
- Save time by having your tools easy to find and access
- · Recessed grips for rapid tool removal
- Quick and reliable completeness check the two-coloured soft foam insert clearly shows where tools are missing
- Precisely milled recesses hold every tool in place and prevent it from wobbling out of place. Optimum fit and space utilisation
- Effective protection against dirt and impact keeps your tools in perfect condition
- High-quality, durable PE foam (polyethylene foam) without chemical vapours. Resistant to oil and chemicals
- Easy-care and simple to clean: brush under running water dry done
- For your tool trolley or work bench
- Unlimited combination options
- Number of tools: 16

**Order Number** 163-186/16

8 • 9 • 10 • 11 • 12 • 13 • 14 • 15 • 16 • 17 • 18 • 19