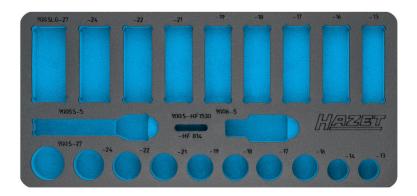

## L x W: 435 mm x 205 mm

**2-component soft foam insert**  $\cdot$  empty For 900S

- Made in Germany
- Dimensions / length: 435 mm x 205 mm
- HAZET Safety-Insert-System (SIS)
- Safety and organisation for your workplace
- Perfect organisation system so you can keep track of where your tools are stored
- · Save time by having your tools easy to find and access
- Recessed grips for rapid tool removal
- Quick and reliable completeness check the two-coloured soft foam insert clearly shows where tools are missing
- · Precisely milled recesses hold every tool in place and prevent it from wobbling out of place. Optimum fit and space utilisation
- · Effective protection against dirt and impact keeps your tools in perfect condition
- · High-quality, durable PE foam (polyethylene foam) without chemical vapours. Resistant to oil and chemicals
- Easy-care and simple to clean: brush under running water dry done
- For your tool trolley or work bench
- Unlimited combination options