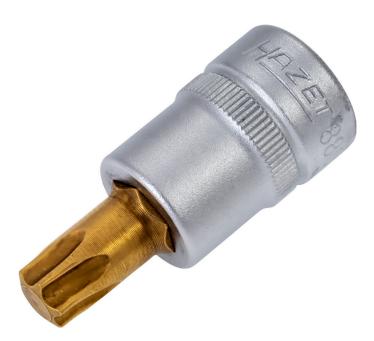

## Product data sheet 8802-T 50 EAN-No. 4000896**039753**

Size T50 · 10 ⅔ · ○

- Short design
- With knurling
- Surface: IN
- Made in Germany
- Drive: 10 3/6
- Output: O
- Wrench size: · T50
- Dimensions / length: 44.5 mm
- Length I1: 17 mm
- Net weight: 0.05 kg
- For manual operation