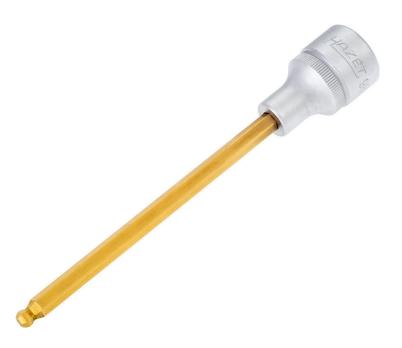

## Product data sheet 986 KK-5 EAN-No. 4000896052103

Size 5 mm · 125 1/2 · O

- Especially for working in areas with restricted access (e.g. engine compartment)
- Long design
- With ball-head
- With knurling
- Surface: TIN
- Made in Germany
- Drive: 129 1/2
- Output: O
- Wrench size: 5 mm
- Dimensions / length: 140 mm
- Length I1: 102 mmNet weight: 0.08 kg
- For manual operation