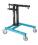

## Application:

Secure retention and movement of heavy components, e.g. when disassembling and assembling brake callipers and wheel hubs on commercial vehicles

- Allows you to work safely, without straining your back, in tight spaces in the wheel arch on trucks, buses, trailers and trailer axles
- consisting of lifting

consisting of lifting aid 4972-3, – brake calliper holder 4972-1 and wheel hub holder 4972-4

- Maximum load: 75 kg
- · Makes fitting screws easier
- Takes the various installation situations of the brake callipers into consideration
- Easy to use
- One-hand operation via spindle
- Second person not required
- Setting range min./max.: 716 911 mm
- Made in Germany
- Number of tools: 3

Order Number 4972-1/3

4972-1

4972-4

4972-3