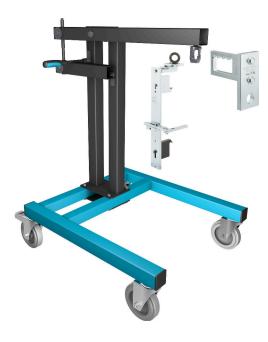

## Application:

Secure retention and movement of heavy components, e.g. when disassembling and assembling brake callipers and wheel hubs on commercial vehicles

- Allows you to work safely, without straining your back, in tight spaces in the wheel arch on trucks, buses, trailers and trailer axles
- consisting of lifting

consisting of lifting aid 4972-3, – brake calliper holder 4972-1 and wheel hub holder 4972-4

- Maximum load: 75 kg
- · Makes fitting screws easier
- Takes the various installation situations of the brake callipers into consideration
- Easy to use
- One-hand operation via spindle
- Second person not required
- Setting range min./max.: 716 911 mm
- Made in Germany
- Number of tools: 3

Order Number 4972-1/3

4972-1

4972-4

4972-3